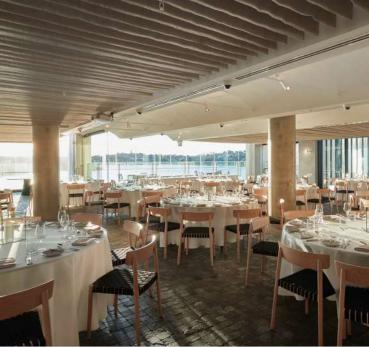

# MELBOURNE CUP 3-COURSE LUNCHEON

(\$ 165 PER PERSON) II :30AM - 4:00PM

Get ready for an unforgettable Melbourne Cup experience at 12-Micron's Watermans Room in Barangaroo!

With stunning waterfront views and a chic atmosphere, it's the perfect spot to enjoy the race day excitement. Alongside a mouthwatering 3-course menu, you'll enjoy a generous 4-hour bottomless beverage package that keeps the drinks flowing all day. With live race streaming and a DJ setting the mood, there's no better place to celebrate Cup Day in style. Cheers to a day of endless fun and indulgence!