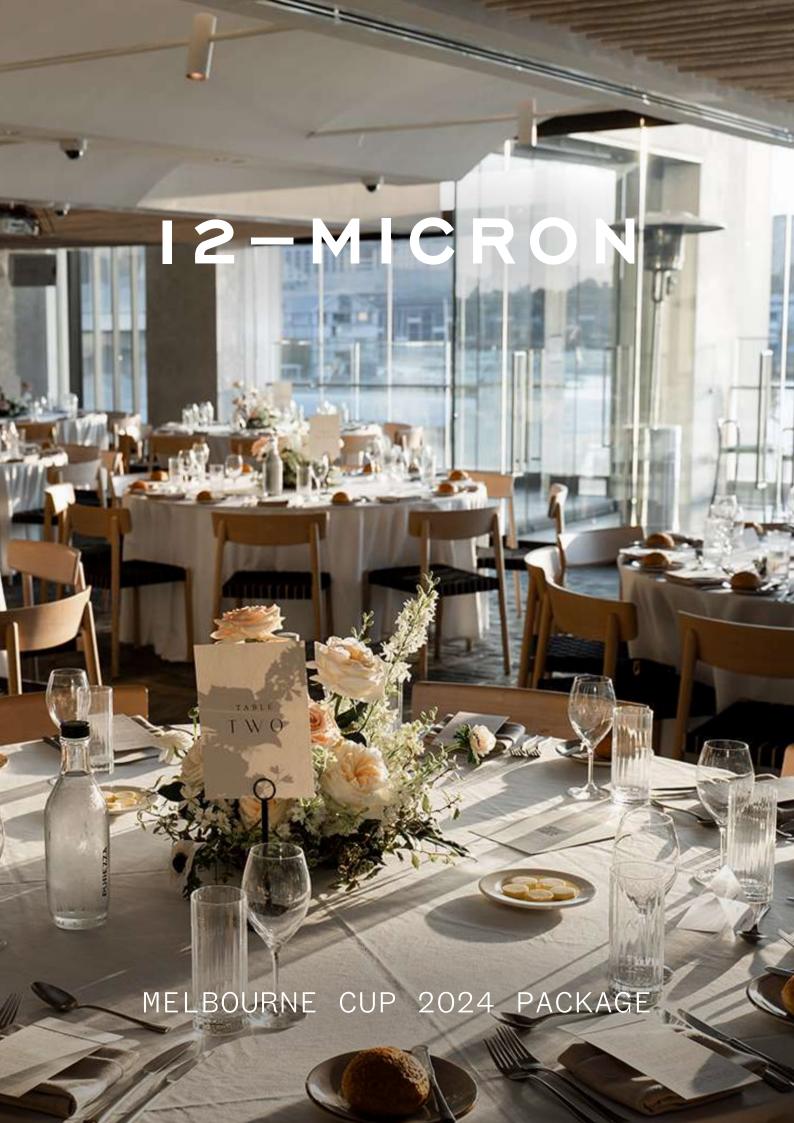

# WHERE WINNING TEAMS GATHER

Celebrate your team's achievements in style at 12-Micron this Melbourne Cup.

Our delectable 3-course meal and 4-hour "bottomless" beverage package is a sure win for every high performing team. Located in the heart of Barangaroo, Sydney's buzziest waterfront precinct, 12-Micron delivers an impeccable culinary experience.

# MELBOURNE CUP 3-COURSE LUNCHEON

(\$ 165 PER PERSON) II :30AM - 4:00PM

Get ready for an unforgettable Melbourne Cup experience at 12-Micron's Watermans Room in Barangaroo!

With stunning waterfront views and a chic atmosphere, it's the perfect spot to enjoy the race day excitement. Alongside a mouthwatering 3-course menu, you'll enjoy a generous 4-hour bottomless beverage package that keeps the drinks flowing all day. With live race streaming and a DJ setting the mood, there's no better place to celebrate Cup Day in style. Cheers to a day of endless fun and indulgence!