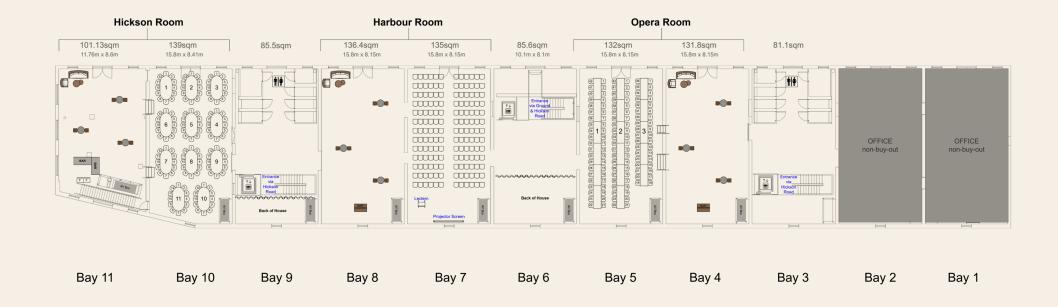

## 3 DEDICATED EVENT SPACES ON LEVEL 2

Located on Level 2 of Campbell's Stores, Watersedge offers 3 exclusive function rooms, the Hickson Room, the Harbour Room and the Opera Room.

Our light-filled event spaces are beautifully appointed with a unique mix of heritage features and modern infrastructure, as well as the best views of Sydney Harbour.

Each room can cater for up to 120 guests on long tables or up to 132 guests on oval tables.

There are two adjoining bays in every function room: The Pre-Function Space can be used for arrival drinks and canapes before guests adjourn to the Event Space for a delectable meal prepared by our chefs.

Guests can access your reception through one of the building's entrances on Hickson Road.